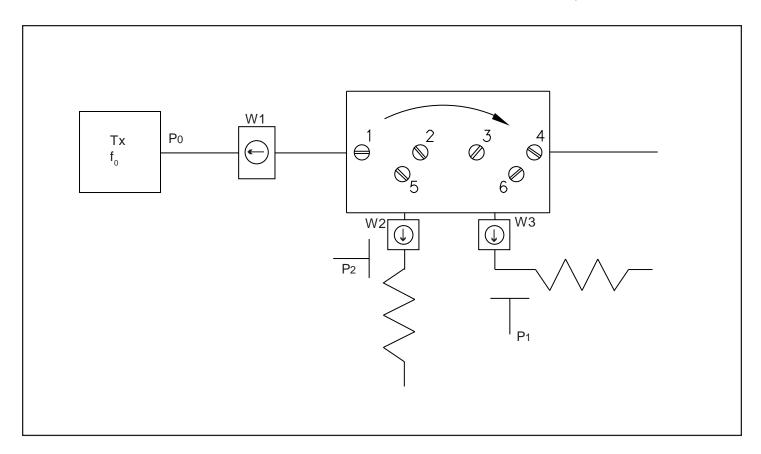

## **TUNING INSTRUCTIONS**

Important: Initial tuning should be performed at reduced power (10-20 watts).

- 1. With Tx power off, set up configuration as shown in Figure 1.
- 2. Set Tx to normal operating power.
- Adjust capacitor 1 until wattmeter W1 shows minimum reflected power.
- 4. Alternately adjust capacitors 2 and 3 until wattmeter 2 shows minimum power.
- 5. Adjust capacitor 4 until wattmeter W3 shows minimum power.
- 6. Allow Tx to run 5-10 minutes.
- 7. Repeat steps 3-5.
- 8. Turn off Tx. Restore to normal configuration without the wattmeters.

Note: The above steps should be performed as part of the normal combiner maintenance procedure.

Figure 1 - Equipment Setup

Page 1 of 1 • October 1998 • 095231-000-F

A Division of Allen Telecom Inc.